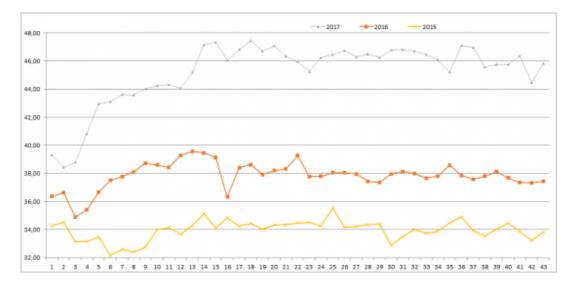

### 6. COMPARISON GRAPHS

BEEF A2 SALES PRICE 2015 - 2017

#### LAMB A2 SALES PRICE 2015 - 2017